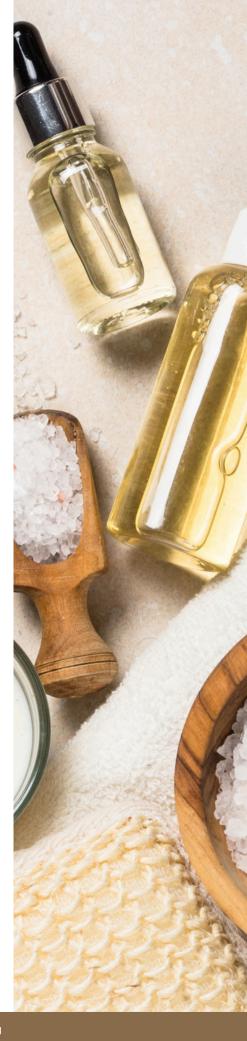

Enter a journey of mind, body, and spirit. A place where the air is immersed with delicate aromas, serenity surrounds you and a sense of deep relaxation washes over you. Elegant, contemporary healing spaces utilize natural elements of water, salt, stone, and wood to create a warm, discreet, and private oasis for your well-being. Gentle music encompasses you, therapeutic lights surround you, and herbal tea infusions are specially blended for you. Your mind drifts, your body lets go. Peace overcomes.

# HALOTHERAPY LOUNGE

Salt therapy, or halotherapy, uses a halogenerator to vaporize pure salt into the air so it can be breathed deeply into the lungs. Our salt therapy room contains pure organic Himalayan salt and a high-quality halogenerator to turn that pure salt into a salt vapor that provides so many health benefits. The salt is ionized and then released into the atmosphere. When these vapors are inhaled it serves as an immune system booster during cold and flu season; helps to combat stress, depression and helps alleviate the high amounts of pollutants and bacteria we all breathe every day. Grand View Spa is the only spa in Wyoming that offers a halotherapy lounge. Thirty minute sessions may be added onto any treatment.

### HIMALAYAN SALT STONE MASSAGE\*

Surrender to the healing warmth of an ancient massage practice while enjoying the added benefits of Himalayan Salt as it soothes sore muscles, reduces inflammation, supports immune health, and purifies the air around you.