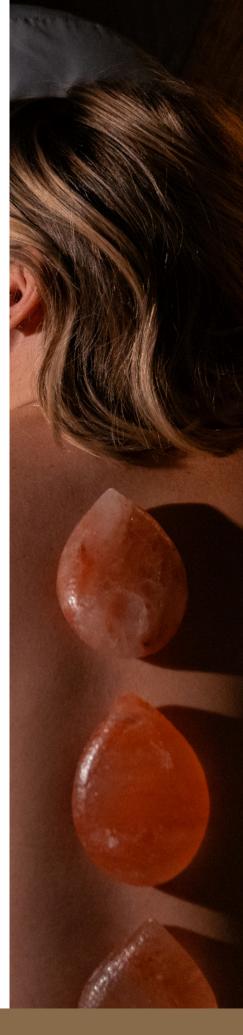

# HALOTHERAPY LOUNGE

Salt therapy, or halotherapy, uses a halogenerator to vaporize pure salt into the air so it can be breathed deeply into the lungs. Our salt therapy room contains pure organic Himalayan salt and a high-quality halogenerator to turn that pure salt into a salt vapor that provides so many health benefits. The salt is ionized and then released into the atmosphere. When these vapors are inhaled it serves as an immune system booster during cold and flu season; helps to combat stress, depression and helps alleviate the high amounts of pollutants and bacteria we all breathe every day. Grand View Spa is the only spa in Wyoming that offers a halotherapy lounge. Thirty minute sessions may be added onto any treatment.

### HIMALAYAN SALT STONE MASSAGE\*

Surrender to the healing warmth of an ancient massage practice while enjoying the added benefits of Himalayan Salt as it soothes sore muscles, reduces inflammation, supports immune health, and purifies the air around you.