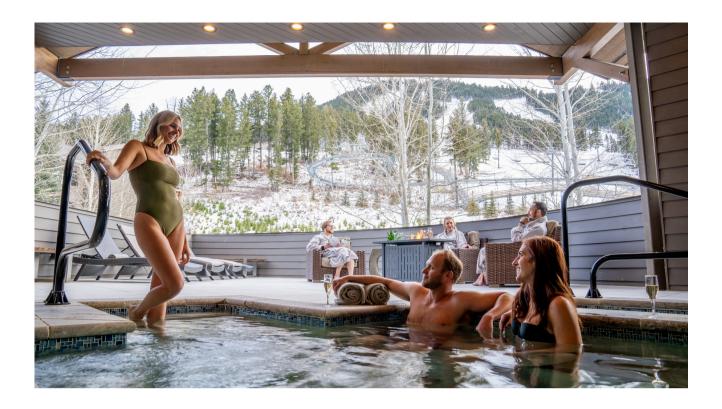

# SPA PASS

Utilize Grand View Spa's beautiful facilities at your leisure while staying in Jackson Hole. Enjoy private women's and men's hot tubs, steam rooms and experiential showers in each locker room. Relax in comfortable lounges next to warm fireplaces while sipping tea or champagne, or take in our "grand views" while soaking in the co-ed outdoor hot tub while overlooking Snow King Mountain, and don't miss indulging in our infrared sauna to get a blast of Vitamin D. We invite you to enjoy our Spa amenities for up to 3 hours which are included with all booked treatments, or for daily purchase. Non-resort guest's use may be limited due to the capacity of on-site guests.

#### ARRIVAL

We encourage you to arrive 30 minutes before your scheduled treatment time to check-in and enjoy our eucalyptus steam room, hot tub, halotherapy lounge, infrared sauna, experiential showers, and relaxation areas. In the event of a late arrival, your service may be shortened or rescheduled to honor other guest appointments. Luxurious robes, sandals, and personal lockers are provided for use during your visit for your comfort and convenience. We suggest bringing a bathing suit if you plan on experiencing our communal outdoor hot tub.