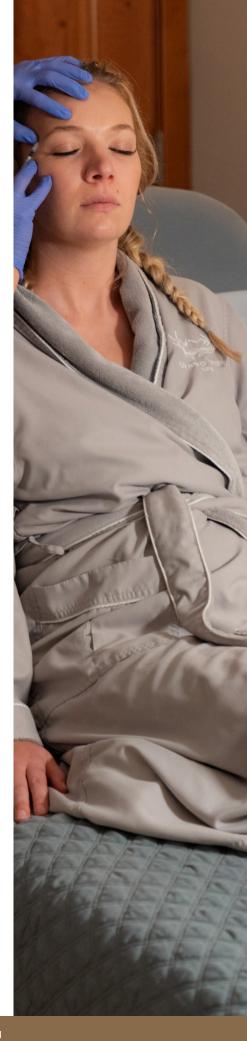

# CLINICAL FACIALS

### GRAND VIEW SIGNATURE FACIAL

A transformative facial customized to address skin conditions related to acne, aging, hyperpigmentation and dry or sensitive skin. A non-inflammatory sugar cane based exfoliant dissolves dead skin layers, while restorative antioxidants and a clay-based mask for your skin type are applied to fight free radical damage, detoxify, and repair the skin's protective barrier. Treatment is finished with a customized skin infusion, eye brightener and SkinSuit™ to prevent signs of aging due to screen and wireless device exposure, UV, heat, and pollution. Skin is visibly improved and left smoother with a translucent glow. A single treatment will produce immediately visible results.